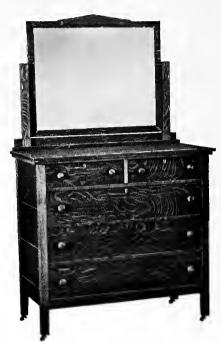

Bed No. 1031.

Quartered Oak, Weathered. 4 ft. 6 in. Slat. 52 in. High. Weight 130 lbs. Price \$2000.

Dresser No. 1031.

Quartered Oak, Weathered. 24x30 in. Bevel Plate. 22x44 in. Top. Wood Knobs. Weight 185 lbs. Price \$36.00.